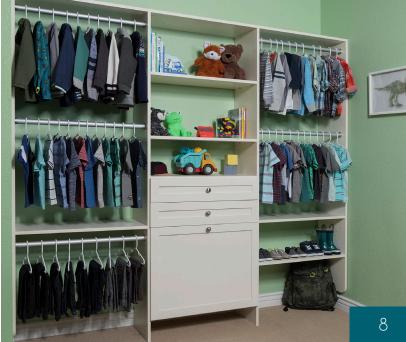

Our adjustable shelves and hanging rods are perfect for kids' closets. Place hanging clothes and shoe shelves at lower levels for young children and easily move them higher as they grow.