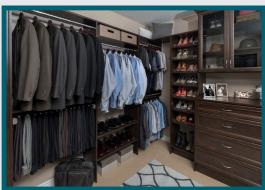

A custom-designed walk-in closet is the perfect place to showcase your incredible sense of style. From an elegantly designed double hutch with glass inserts (shown above) to a beautiful center island to increase your space, the possibilities are endless!

# Reach-In Closets

The most common closet is the reach-in. However, reach-in closets can create a storage dilemma for many homeowners. Our designers will show you some of our tricks-of-the-trade to maximize space in even the tightest of places.

Our adjustable shelves and hanging rods are perfect for kids' closets. Place hanging clothes and shoe shelves at lower levels for young children and easily move them higher as they grow.