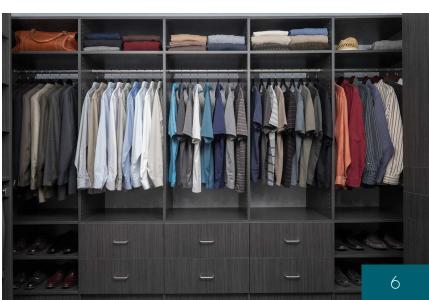

## Closets

Closets come in all shapes and sizes. Large or small, square or odd-shaped, our designers will work with you to create the perfect space to meet your unique needs, style and budget.

With cabinet options in 11 colors and 7 styles ranging from modern to traditional, we have a product to fit your budget.

# Reach-In Closets

The most common closet is the reach-in. However, reach-in closets can create a storage dilemma for many homeowners. Our designers will show you some of our tricks-of-the-trade to maximize space in even the tightest of places.