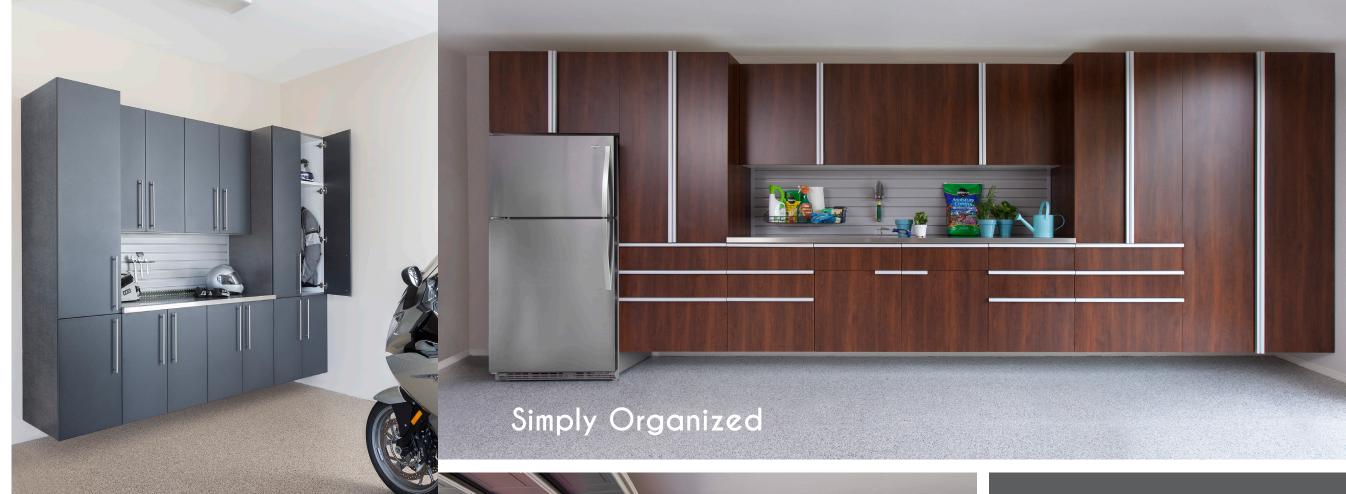

## Garage

Today, garages are more than just a place to store junk and (hopefully) park the car, they are an extension of your home. We offer custom cabinet designs in finish options that can coordinate with the interior or your home or, if desired, simply make a statement. It's your space. Your way.

Powder Coated: We offer an innovative powder coated finish which combines contemporary styling with high tech design. Available in Red (shown right) and Granite (shown above), powder coated cabinets are the most durable and environment resistant cabinets in the market today.

Cabinet finishes and color can define your space.

One of our design consultants will help you choose a look that is right for you. Finishes include metallic, wood grain, solid and powder coated.