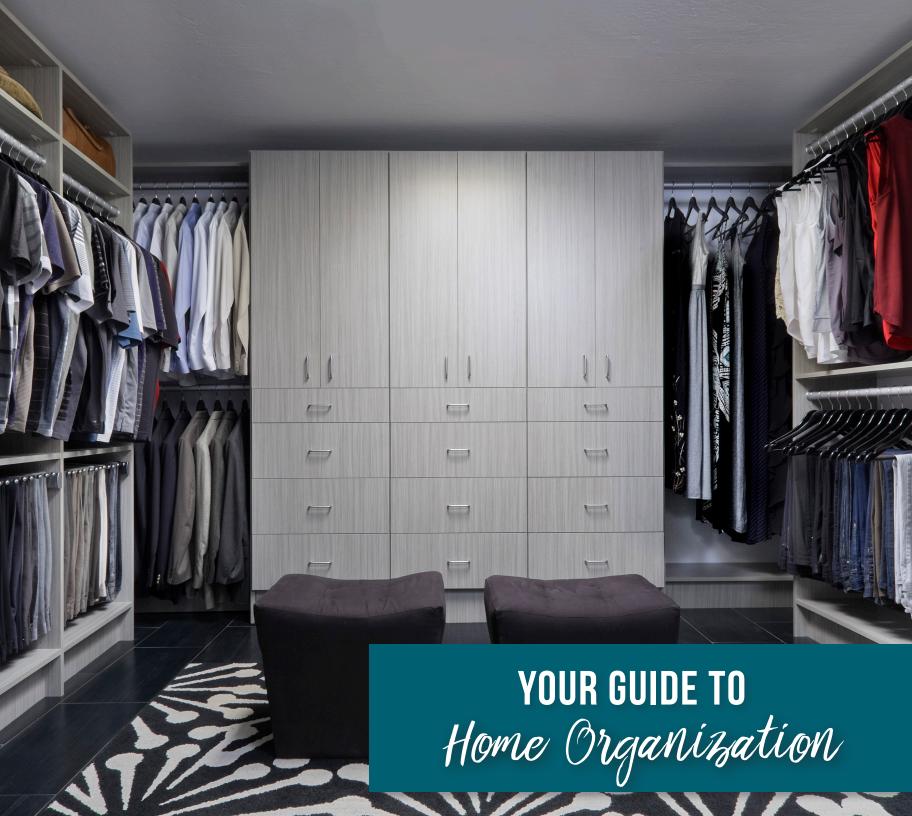

## Closets

Closets come in all shapes and sizes. Large or small, square or odd-shaped, our designers will work with you to create the perfect space to meet your unique needs, style and budget.

With cabinet options in 11 colors and 7 styles ranging from modern to traditional, we have a product to fit your budget.

A custom-designed walk-in closet is the perfect place to showcase your incredible sense of style. From an elegantly designed double hutch with glass inserts (shown above) to a beautiful center island to increase your space, the possibilities are endless!