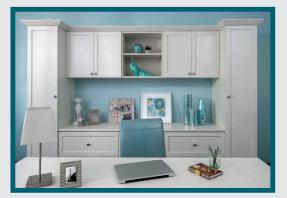

## Home Offices

A home office may be a separate room or simply a wall or corner space of a multi-purpose room. No matter the situation, you need a customized solution that is both functional and comfortable to make it your own special place.

Sometimes you just need a peaceful retreat within your home to work, craft or read. Having a beautiful space to call your own is a dream come true!