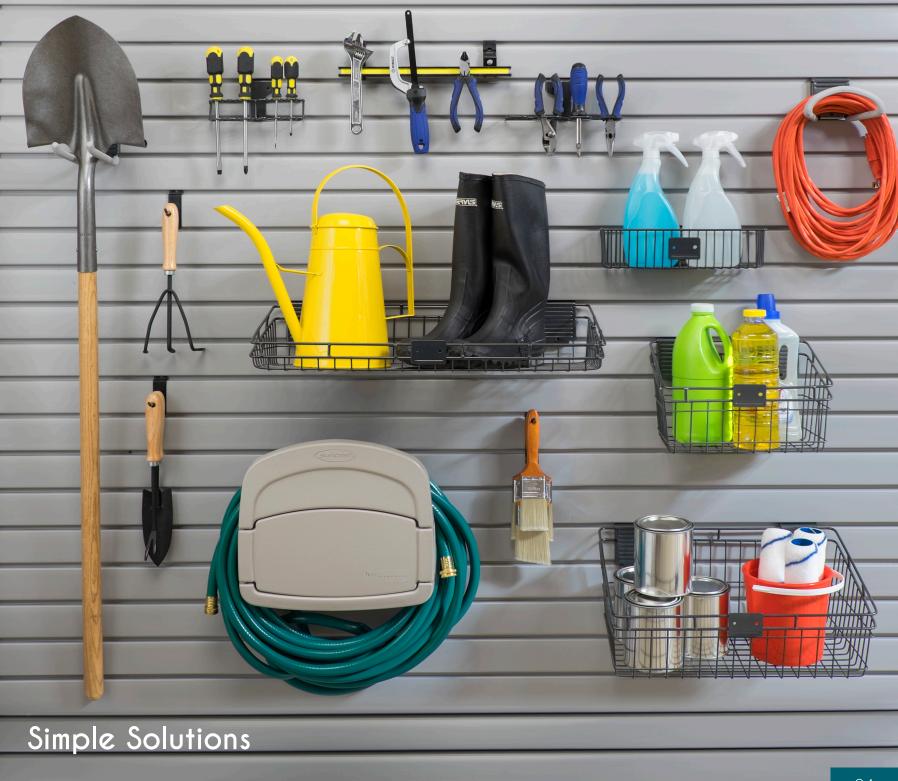

# Garage Accessories

Your storage configurations are virtually limitless with our extensive selection of accessories. Designed to simply snap onto either Gridwall or Slatwall panels, you can easily rearrange our accessories to make storing anything from sports equipment to tools quick and simple..

Overhead Storage Racks: Our ceiling storage units have the highest weight capacities of any over head racks on the market. Ceiling racks are perfect for storing seasonal items and less frequently used bulky items.