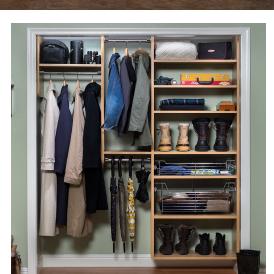

# Reach-In Closets

The most common closet is the reach-in. However, reach-in closets can create a storage dilemma for many homeowners. Our designers will show you some of our tricks-of-the-trade to maximize space in even the tightest of places.

Our adjustable shelves and hanging rods are perfect for kids' closets. Place hanging clothes and shoe shelves at lower levels for young children and easily move them higher as they grow.