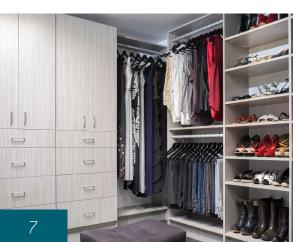

## Closets

Closets come in all shapes and sizes. Large or small, square or odd-shaped, our designers will work with you to create the perfect space to meet your unique needs, style and budget.

With cabinet options in 11 colors and 7 styles ranging from modern to traditional, we have a product to fit your budget.

Our adjustable shelves and hanging rods are perfect for kids' closets. Place hanging clothes and shoe shelves at lower levels for young children and easily move them higher as they grow.