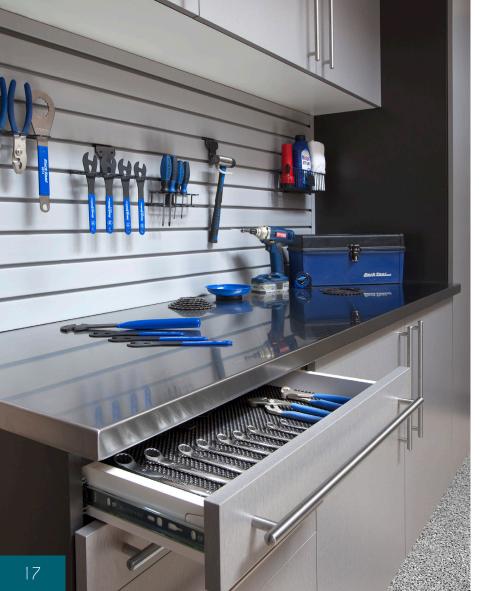

Wall-Mounted Cabinets: To protect your belongings from water, debris and pests, all of our cabinets are securely anchored directly to the garage wall to create a "floating" cabinet.

Functional workbenches are essential for hobbyists and handymen alike. Our workbenches are custom designed to include drawers, cabinets and/or open spaces for stools. Choosing the right countertop for your workbench is essential. We offer Stainless Steel, Butcher Block, Ebony Star or Milano Quartz Laminate (shown above).