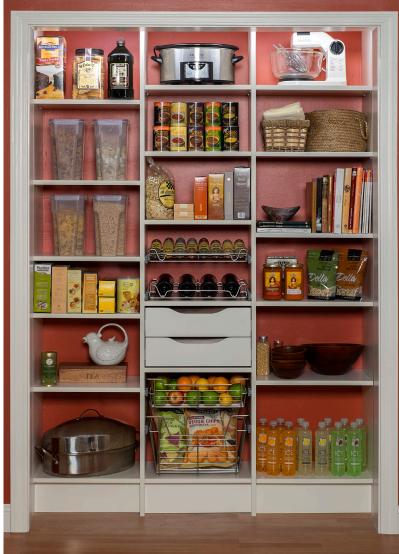

## Pantries

Because the kitchen is the heart of the home, we design our pantry products to create visibility and reachability for a more efficient, well-organized kitchen space. With open shelving for frequently used items and doors or drawers to hide the rest, we can customize this space to accommodate your specific needs.

We offer an assortment of organizational accessories for pantries in a wide range of finishes. Slide-out wine and can racks as well as wire baskets are available to maximize your storage space.