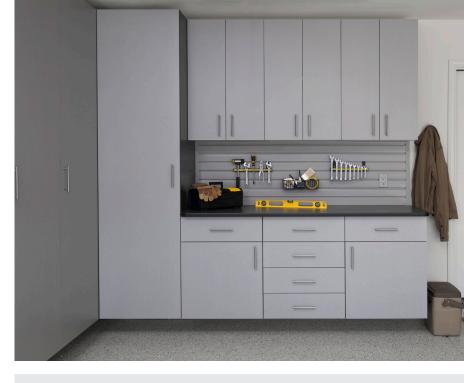

Wall-Mounted Cabinets: To protect your belongings from water, debris and pests, all of our cabinets are securely anchored directly to the garage wall to create a "floating" cabinet.

Functional workbenches are essential for hobbyists and handymen alike. Our workbenches are custom designed to include drawers, cabinets and/or open spaces for stools. Choosing the right countertop for your workbench is essential. We offer Stainless Steel, Butcher Block, Ebony Star or Milano Quartz Laminate (shown above).

Cabinet Access: Full-swing door hinges allow doors to open wide for easy access. Additionally, cabinets can be constructed without a center dividing post to provide unobstructed access to the entire shelf width and allow for storage of larger objects.