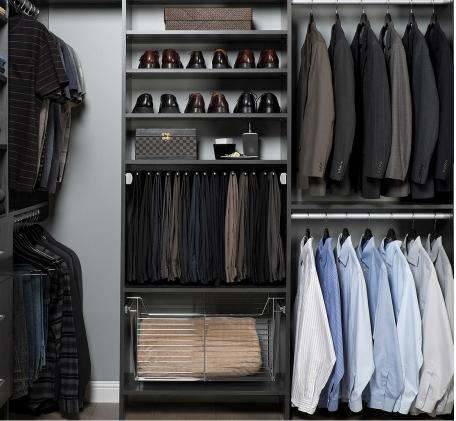

# Reach-In Closets

The most common closet is the reach-in. However, reach-in closets can create a storage dilemma for many homeowners. Our designers will show you some of our tricks-of-the-trade to maximize space in even the tightest of places.