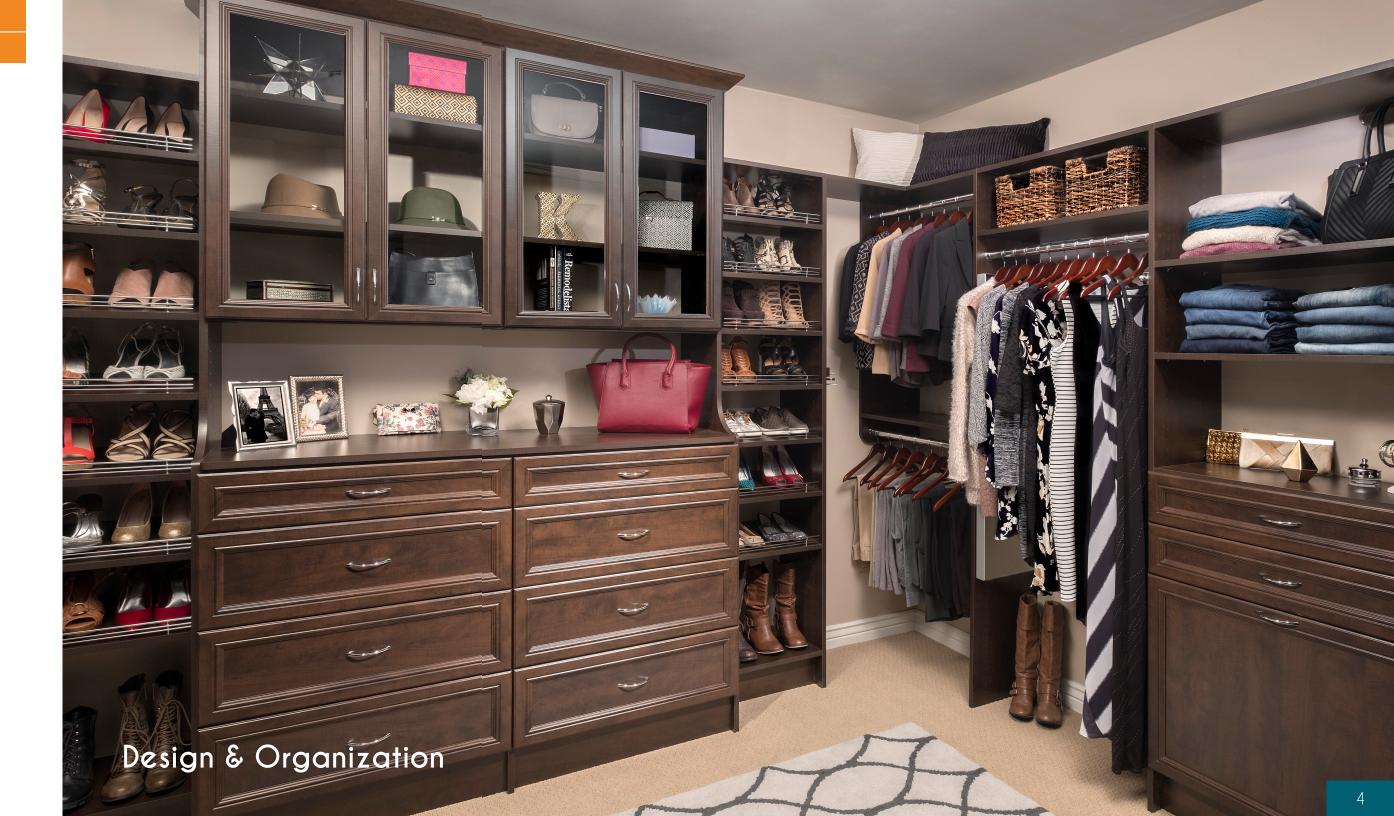

## Closets

Closets come in all shapes and sizes. Large or small, square or odd-shaped, our designers will work with you to create the perfect space to meet your unique needs, style and budget.

With cabinet options in 11 colors and 7 styles ranging from modern to traditional, we have a product to fit your budget.

A custom-designed walk-in closet is the perfect place to showcase your incredible sense of style. From an elegantly designed double hutch with glass inserts (shown above) to a beautiful center island to increase your space, the possibilities are endless!