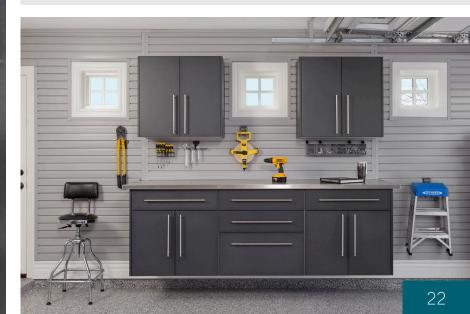

Wall-Mounted Cabinets: To protect your belongings from water, debris and pests, all of our cabinets are securely anchored directly to the garage wall to create a "floating" cabinet.

Functional workbenches are essential for hobbyists and handymen alike. Our workbenches are custom designed to include drawers, cabinets and/or open spaces for stools. Choosing the right countertop for your workbench is essential. We offer Stainless Steel, Butcher Block, Ebony Star or Milano Quartz Laminate (shown above).

**Shelving:** Our one-inch fixed and adjustable shelving is 25 percent thicker than the industry standard and has a load-bearing capacity of 100 pounds.

Custom Sizing: A wide variety of cabinet heights, depths and widths allows for endless design possibilities and customization. Extra deep cabinets have enough room to fit large storage bins on a shelf, doubling the capacity of the competitors' cabinets.