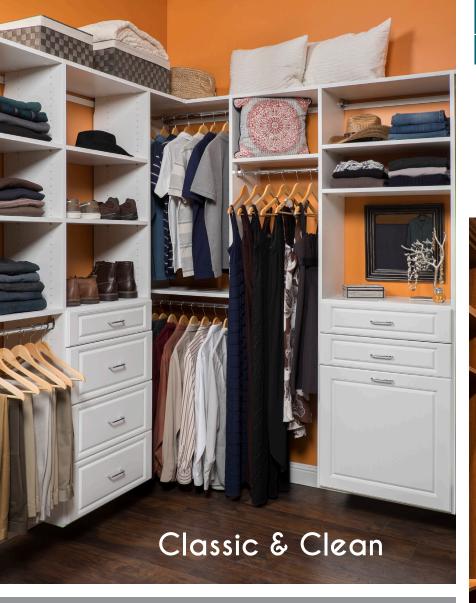

## Closets

Closets come in all shapes and sizes. Large or small, square or odd-shaped, our designers will work with you to create the perfect space to meet your unique needs, style and budget.

With cabinet options in 11 colors and 7 styles ranging from modern to traditional, we have a product to fit your budget.

# Reach-In Closets

The most common closet is the reach-in. However, reach-in closets can create a storage dilemma for many homeowners. Our designers will show you some of our tricks-of-the-trade to maximize space in even the tightest of places.