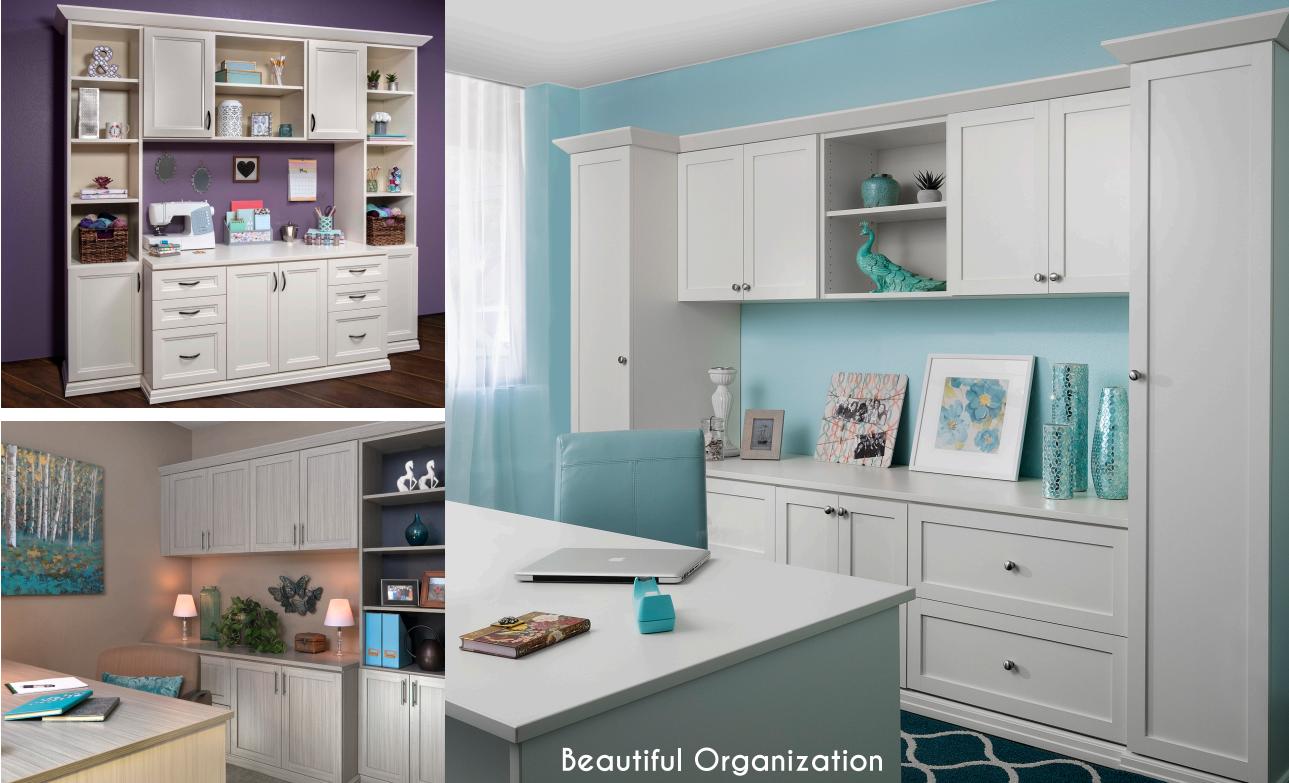

## Home Offices

A home office may be a separate room or simply a wall or corner space of a multi-purpose room. No matter the situation, you need a customized solution that is both functional and comfortable to make it your own special place.

Sometimes you just need a peaceful retreat within your home to work, craft or read. Having a beautiful space to call your own is a dream come true!