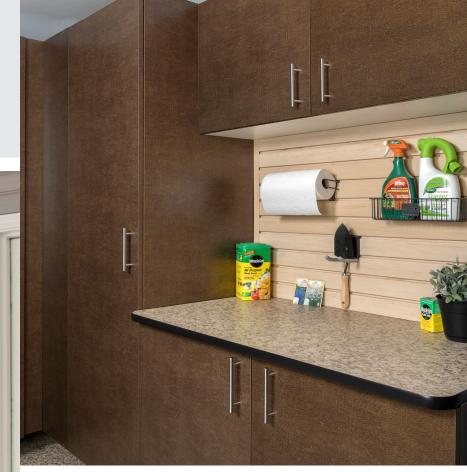

Wall-Mounted Cabinets: To protect your belongings from water, debris and pests, all of our cabinets are securely anchored directly to the garage wall to create a "floating" cabinet.

Functional workbenches are essential for hobbyists and handymen alike. Our workbenches are custom designed to include drawers, cabinets and/or open spaces for stools. Choosing the right countertop for your workbench is essential. We offer Stainless Steel, Butcher Block, Ebony Star or Milano Quartz Laminate (shown above).