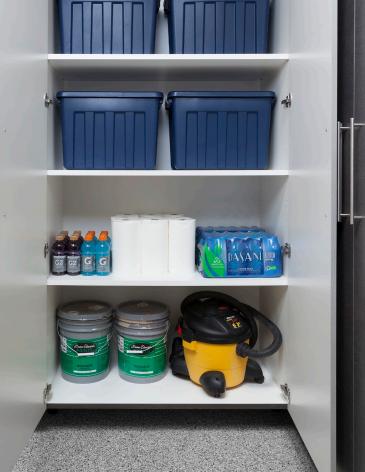

**Shelving:** Our one-inch fixed and adjustable shelving is 25 percent thicker than the industry standard and has a load-bearing capacity of 100 pounds.

Custom Sizing: A wide variety of cabinet heights, depths and widths allows for endless design possibilities and customization. Extra deep cabinets have enough room to fit large storage bins on a shelf, doubling the capacity of the competitors' cabinets.

# Garage Accessories

Your storage configurations are virtually limitless with our extensive selection of accessories. Designed to simply snap onto either Gridwall or Slatwall panels, you can easily rearrange our accessories to make storing anything from sports equipment to tools quick and simple..