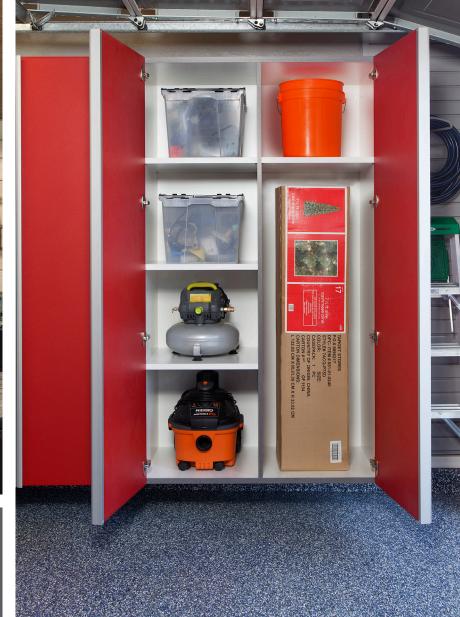

**Shelving:** Our one-inch fixed and adjustable shelving is 25 percent thicker than the industry standard and has a load-bearing capacity of 100 pounds.

Custom Sizing: A wide variety of cabinet heights, depths and widths allows for endless design possibilities and customization. Extra deep cabinets have enough room to fit large storage bins on a shelf, doubling the capacity of the competitors' cabinets.

Cabinet Access: Full-swing door hinges allow doors to open wide for easy access. Additionally, cabinets can be constructed without a center dividing post to provide unobstructed access to the entire shelf width and allow for storage of larger objects.