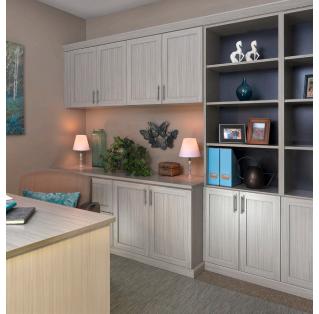

## Home Offices

A home office may be a separate room or simply a wall or corner space of a multi-purpose room. No matter the situation, you need a customized solution that is both functional and comfortable to make it your own special place.

Sometimes you just need a peaceful retreat within your home to work, craft or read. Having a beautiful space to call your own is a dream come true!