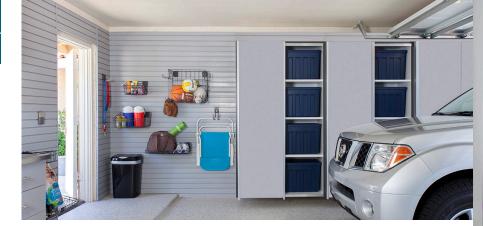

## Garages

Sliding Doors: Our optional sliding door systems provide easy access to belongings without the need to move a parked vehicle. This dual sliding track door is particularly useful for spaces lacking adequate room for swinging doors.

Wall-Mounted Cabinets: To protect your belongings from water, debris and pests, all of our cabinets are securely anchored directly to the garage wall to create a "floating" cabinet.

Functional workbenches are essential for hobbyists and handymen alike. Our workbenches are custom designed to include drawers, cabinets and/or open spaces for stools. Choosing the right countertop for your workbench is essential. We offer Stainless Steel, Butcher Block, Ebony Star or Milano Quartz Laminate (shown above).