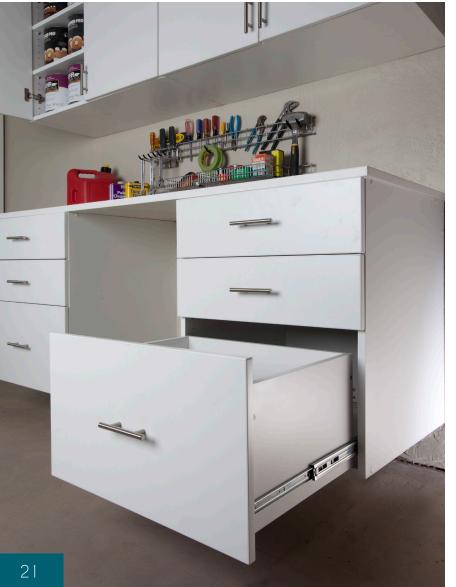

Wall-Mounted Cabinets: To protect your belongings from water, debris and pests, all of our cabinets are securely anchored directly to the garage wall to create a "floating" cabinet.

Functional workbenches are essential for hobbyists and handymen alike. Our workbenches are custom designed to include drawers, cabinets and/or open spaces for stools. Choosing the right countertop for your workbench is essential. We offer Stainless Steel, Butcher Block, Ebony Star or Milano Quartz Laminate (shown above).