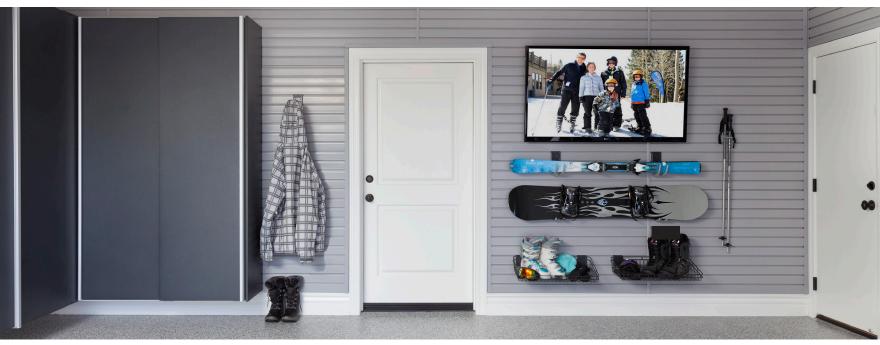

# Garage Accessories

Your storage configurations are virtually limitless with our extensive selection of accessories. Designed to simply snap onto either Gridwall or Slatwall panels, you can easily rearrange our accessories to make storing anything from sports equipment to tools quick and simple..

Overhead Storage Racks: Our ceiling storage units have the highest weight capacities of any over head racks on the market. Ceiling racks are perfect for storing seasonal items and less frequently used bulky items.