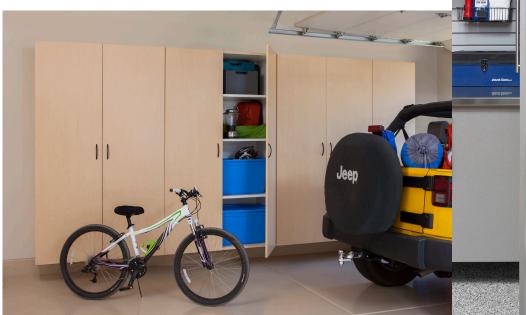

## Garages

Sliding Doors: Our optional sliding door systems provide easy access to belongings without the need to move a parked vehicle. This dual sliding track door is particularly useful for spaces lacking adequate room for swinging doors.

**Shelving:** Our one-inch fixed and adjustable shelving is 25 percent thicker than the industry standard and has a load-bearing capacity of 100 pounds.

Custom Sizing: A wide variety of cabinet heights, depths and widths allows for endless design possibilities and customization. Extra deep cabinets have enough room to fit large storage bins on a shelf, doubling the capacity of the competitors' cabinets.