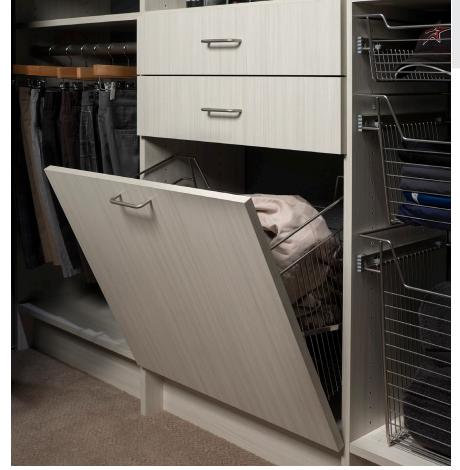

## Closet Accessories

Enhance your closet with an added touch of organization using our coordinating accessories. Including handles, shoe storage, jewelry organizers, hampers and much more, our accessories will fine tune your storage, keeping your closet clutter-free.

Available in six finishes, our closet accessories will easily compliment any space. Using our selection of elegant and beautiful hardware and functional organizers, we can help you find the right accessories to make the most out of your closet space!