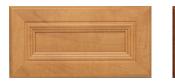

#### In-Home Colors & Styles

Color: White Style: Raised Panel

Color: Antique White Style: Allegra

Color: Arctic Style: Modern

Color: Concrete Style: Shaker

Color: Secret Style: Modern

Color: Candlelight Style: Milan

Color: Warm Cognac Style: Milan

Color: Mahogany Style: Raised Panel

Color: Coco Style: Allegra

Color: Chocolate Pear Style: Flat Panel

Color: Pewter

Style: Metallic

Color: Licorice Style: Pillowtop

Garage Cabinet Colors & Finishes

Color: White Style: Solid

Color: Coco Style: Wood Grain

Color: Slate Style: Solid

Color: Maple Style: Wood Grain

Color: Silver Style: Metallic

Color: Red Style: Powder Coated

Color: Bronze Style: Metallic

Color: Granite
Style: Powder Coated