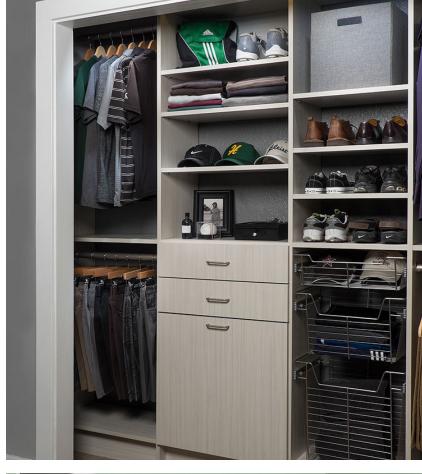

## Closet Accessories

Enhance your closet with an added touch of organization using our coordinating accessories. Including handles, shoe storage, jewelry organizers, hampers and much more, our accessories will fine tune your storage, keeping your closet clutter-free.

Available in six finishes, our closet accessories will easily compliment any space. Using our selection of elegant and beautiful hardware and functional organizers, we can help you find the right accessories to make the most out of your closet space!