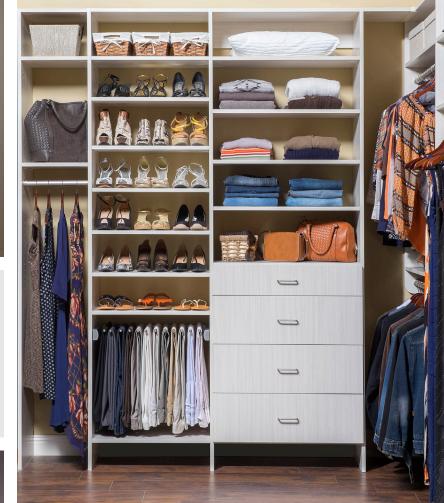

## Closets

Closets come in all shapes and sizes. Large or small, square or odd-shaped, our designers will work with you to create the perfect space to meet your unique needs, style and budget.

With cabinet options in 11 colors and 7 styles ranging from modern to traditional, we have a product to fit your budget.

# Reach-In Closets

The most common closet is the reach-in. However, reach-in closets can create a storage dilemma for many homeowners. Our designers will show you some of our tricks-of-the-trade to maximize space in even the tightest of places.