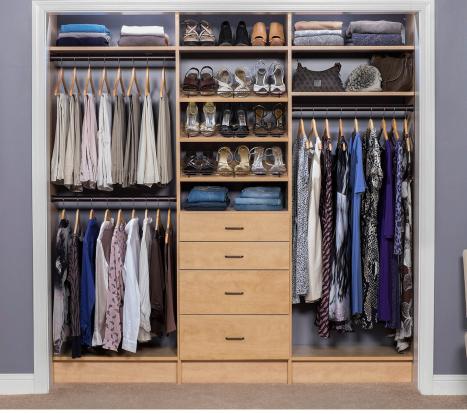

# Reach-In Closets

The most common closet is the reach-in. However, reach-in closets can create a storage dilemma for many homeowners. Our designers will show you some of our tricks-of-the-trade to maximize space in even the tightest of places.