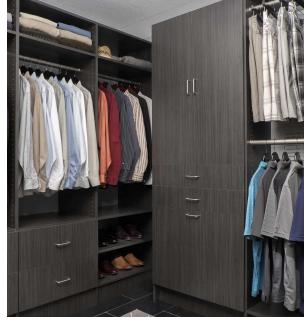

# Reach-In Closets

The most common closet is the reach-in. However, reach-in closets can create a storage dilemma for many homeowners. Our designers will show you some of our tricks-of-the-trade to maximize space in even the tightest of places.

Our adjustable shelves and hanging rods are perfect for kids' closets. Place hanging clothes and shoe shelves at lower levels for young children and easily move them higher as they grow.