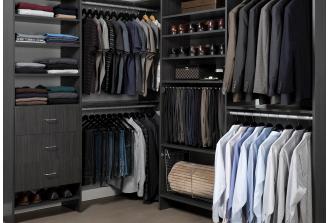

A custom-designed walk-in closet is the perfect place to showcase your incredible sense of style. From an elegantly designed double hutch with glass inserts (shown above) to a beautiful center island to increase your space, the possibilities are endless!