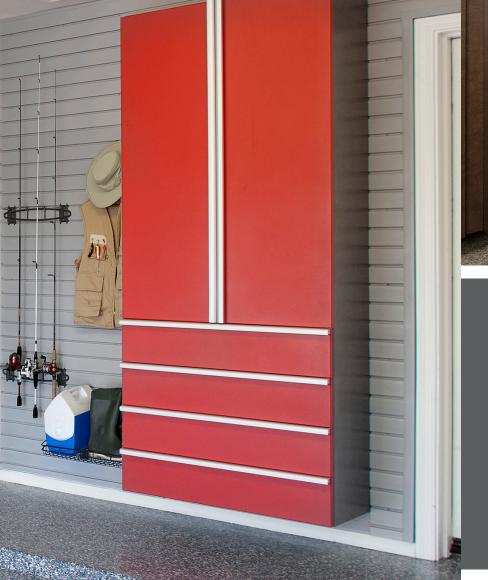

Powder Coated: We offer an innovative powder coated finish which combines contemporary styling with high tech design. Available in Red (shown right) and Granite (shown above), powder coated cabinets are the most durable and environment resistant cabinets in the market today.