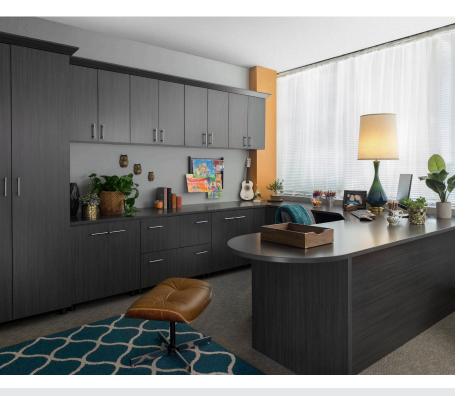

## Home Offices

A home office may be a separate room or simply a wall or corner space of a multi-purpose room. No matter the situation, you need a customized solution that is both functional and comfortable to make it your own special place.

Sometimes you just need a peaceful retreat within your home to work, craft or read. Having a beautiful space to call your own is a dream come true!