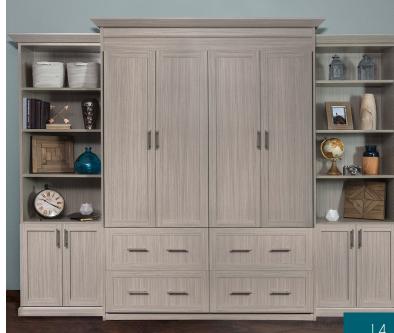

# Wall Beds

Nothing adds space like a wall bed. Transform any room into a guest room with our stylish wall beds. Customize your wall bed to include an office desk, entertainment center or wardrobe. Wall beds are available in full and queen sizes.