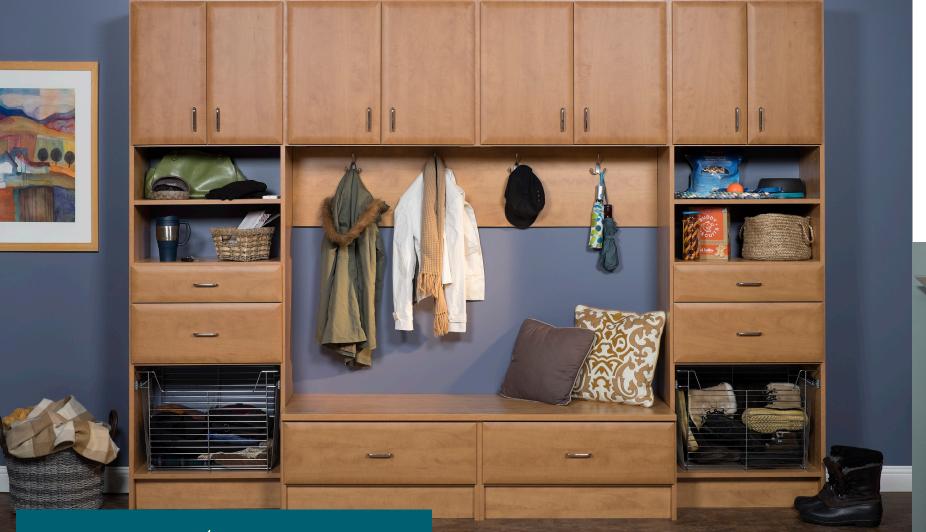

Mudrooms

Mudroom drop zones are the home's first line of defense against the elements. It's where the kids' toss their sneakers after an afternoon outside and where rain boots and coats dry out after a rainstorm. A mudroom is a smart way to add efficiency and redefine your storage space.