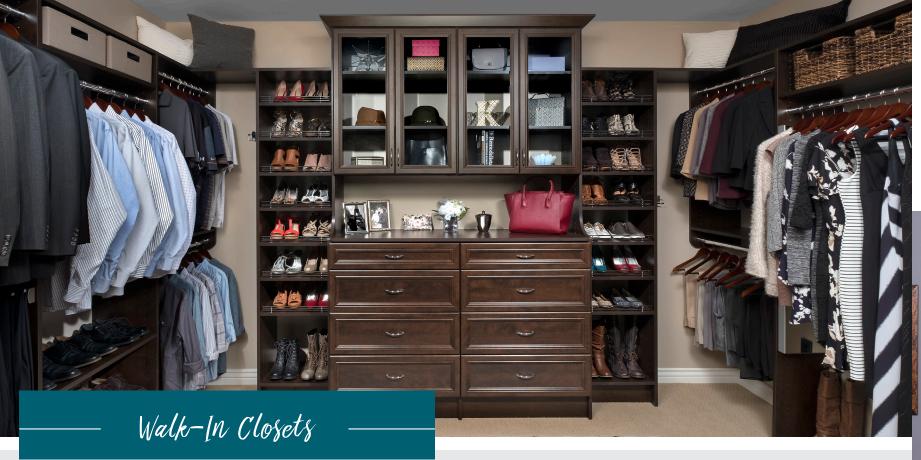

A custom-designed walk-in closet is the perfect place to showcase your incredible sense of style. From an elegantly designed double hutch with glass inserts (shown above) to a beautiful center island to increase your space, the possibilities are endless!