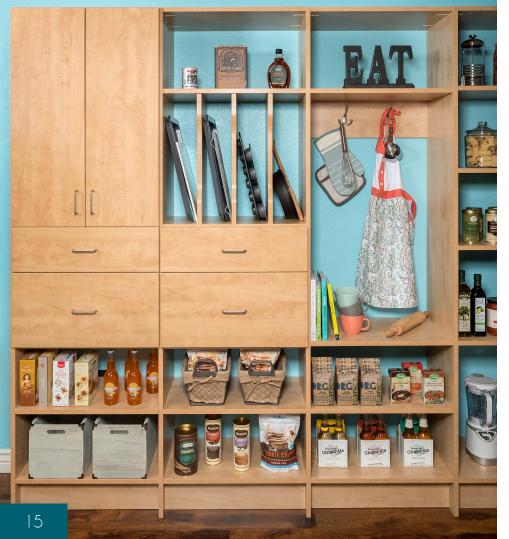

## Pantries

Because the kitchen is the heart of the home, we design our pantry products to create visibility and reachability for a more efficient, well-organized kitchen space. With open shelving for frequently used items and doors or drawers to hide the rest, we can customize this space to accommodate your specific needs.

We offer an assortment of organizational accessories for pantries in a wide range of finishes. Slide-out wine and can racks as well as wire baskets are available to maximize your storage space.